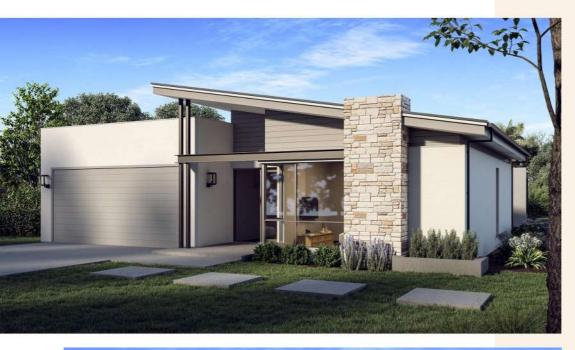

## A WALK-THROUGH OF THIS HOME

Discover The Singo's coastal charm with its stone-clad front, exposed steel beams, and high skillion roof. Through a large aluminium glazed door, the entrance reveals views of the alfresco and backyard. The open-plan living/dining area has raking ceilings and 8.4m of glazing with stacker doors, which blends indoor and outdoor spaces. The front-wing master bedroom features a large dresser, ensuite with freestanding bath, walkthrough shower, separate toilet, and cosy fireplace.