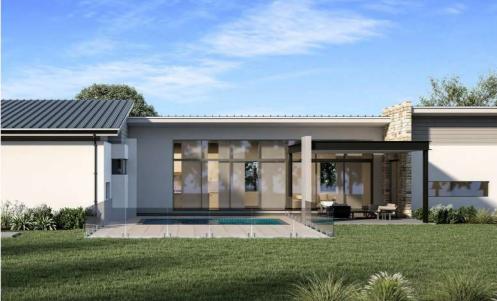

## PROPERTY FEATURES

Experience the allure of raking ceilings that add a dramatic flair to the living areas, complemented by expansive glazing that offers unobstructed views to the alfresco, ensuring a seamless connection with the outdoors. The large, meticulously crafted kitchen, complete with waterfall ends, invites culinary exploration and becomes the heart of the home.

Imagine a space where the beauty of indoor living meets the tranquillity of outdoor relaxation. A possible pool, visible from the comfort of your home, allows you to watch over your kids while they play, framed by a striking raking ceiling that enhances the sense of openness.