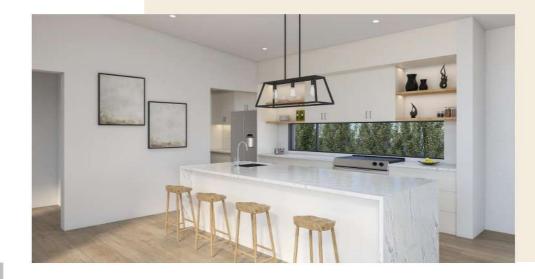

## PROPERTY FEATURES

Experience the allure of raking ceilings that add a dramatic flair to the living areas, complemented by expansive glazing that offers unobstructed views to the alfresco, ensuring a seamless connection with the outdoors. The large, meticulously crafted kitchen, complete with waterfall ends, invites culinary exploration and becomes the heart of the home.