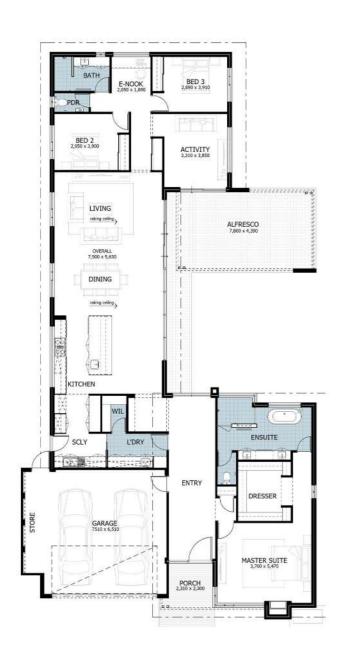

## PROPERTY LAYOUT

## A WALK-THROUGH OF THIS HOME

Discover The Singo's coastal charm with its stone-clad front, exposed steel beams, and high skillion roof. Through a large aluminium glazed door, the entrance reveals views of the alfresco and backyard. The open-plan living/dining area has raking ceilings and 8.4m of glazing with stacker doors, which blends indoor and outdoor spaces. The front-wing master bedroom features a large dresser, ensuite with freestanding bath, walkthrough shower, separate toilet, and cosy fireplace.