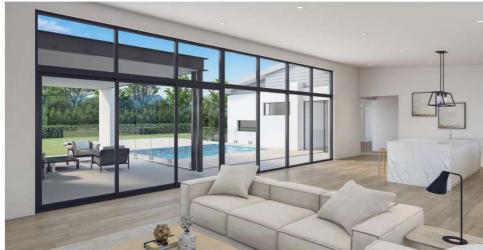

## PROPERTY FEATURES

Experience the allure of raking ceilings that add a dramatic flair to the living areas, complemented by expansive glazing that offers unobstructed views to the alfresco, ensuring a seamless connection with the outdoors. The large, meticulously crafted kitchen, complete with waterfall ends, invites culinary exploration and becomes the heart of the home.

Imagine a space where the beauty of indoor living meets the tranquillity of outdoor relaxation. A possible pool, visible from the comfort of your home, allows you to watch over your kids while they play, framed by a striking raking ceiling that enhances the sense of openness.